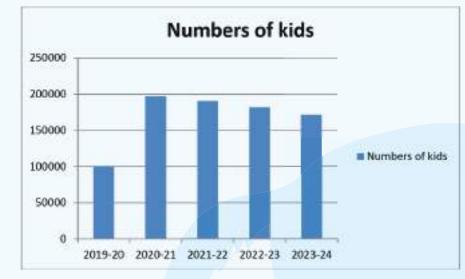

| 2640.35                   |

1. Goat Keeper Society (GKS) formation for each district:

| Sl. No. | Year    | Numbers of GKS |
|---------|---------|----------------|
| 1       | 2019-20 | 143            |
| 2       | 2020-21 | 143            |
| 3       | 2021-22 | 143            |
| 4       | 2022-23 | 143            |
| 5       | 2023-24 | 143            |







2. Kidding per year of GKS: (Mortality counts 10% for first year and 5% for remaining year respectively, parents will be replaced after 3 years)

| Sl. No. | Year    | Numbers of kids |
|---------|---------|-----------------|
| 1       | 2019-20 | 100386          |
| 2       | 2020-21 | 197152          |
| 3       | 2021-22 | 190984          |
| 4       | 2022-23 | 181974          |
| 5       | 2023-24 | 172362          |



## 3. Goat meat production per year of GKS:

| Sl. No. | Year    | Goat meat production in kgs |
|---------|---------|-----------------------------|
| 1       | 2019-20 | 299299                      |
| 2       | 2020-21 | 637980                      |
| 3       | 2021-22 | 616392                      |
| 4       | 2022-23 | 584857                      |
| 5       | 2023-24 | 551215                      |







4. Population based projected demand of meat: (ICMR recommended meat 10.75kg/head/annum)

| Sl. No. | Year    | Population based projected demand of meat in ton |
|---------|---------|--------------------------------------------------|
| 1       | 2019-20 | 3902250                                          |
| 2       | 2020-21 | 3977500                                          |