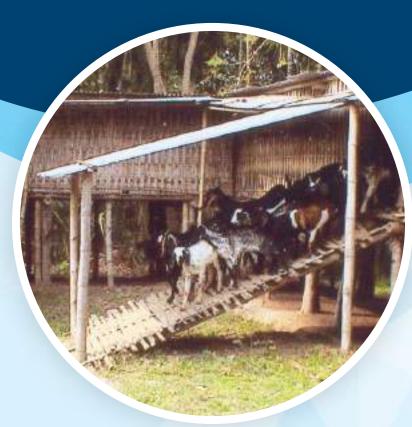

#### 3. Housing:

Goats in Assam are mostly reared in small herds. A farmer keeps 2-5 numbers of goats which are provided with housing made of locally available housing materials viz. wood or bamboo etc. Goats are kept in sheds with kuccha floors or sometimes in sheds with wooden plank flooring. Some farmers also provide a type of house called "Chang Ghar" (raised platform about one metre above the ground, made of wood or bamboo).