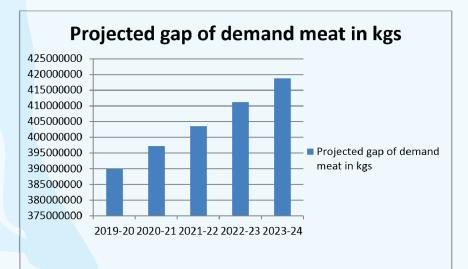

# C. Problems of the state

The climatic and the food habit of the inhabitant of the state are very favourable for goat rearing. About 80% of the state population are non vegetarian and hence the demand of meat, particularly that of goat meat which is a delicacy for all section of people in the state is very high. The state of Assam is already deficient in meat production as can be seen from the fact that whereas as per ICMR daily meat requirement of a healthy grown up man is 10.75 kg/head/year, the average

meat availability in the state is about 12% of the same, which means that there are a huge gap in demand and supply and hence goat rearing could not only improve protein intake in the state ,it will also create great employment opportunity for the rural unemployed youth of the state. This is more so as the state supplies meat to most of the states of the N.E region.