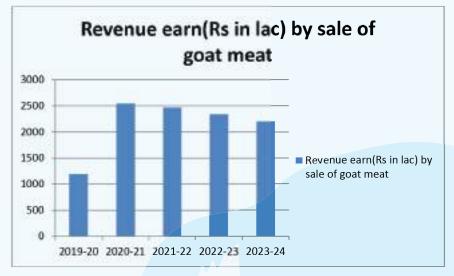

2019-20 | 389925701                          |
| 2       | 2020-21 | 397112020                          |
| 3       | 2021-22 | 403583608                          |
| 4       | 2022-23 | 411140143                          |
| 5       | 2023-24 | 418698785                          |







### 6. Economics of GKS:

| Sl. No. | Year    | Revenue earn(Rs in lac) by sale of goat meat |
|---------|---------|----------------------------------------------|
| 1       | 2019-20 | 1197.196                                     |
| 2       | 2020-21 | 2551.920                                     |
| 3       | 2021-22 | 24655.68                                     |
| 4       | 2022-23 | 2339.428                                     |
| 5       | 2023-24 | 2204.860                                     |



## Action Plan to attain Targeted Goat Meat Production: (Social and Financial Impact)

### **Some Salient Features:**

- > Total 26 districts selected excluding under sixth schedule and BTAD.
- Each districts having total 711 nos. of GKS with 143 nos. of GKS/year and total 3718 GKS/year respectively for five years.
- Each GKS consists of 5 beneficiaries with 3nos. of doe i.e. total 15nos. and each GKS have 2nos. of buck.
- First year one kidding and twice in subsequent years, each doe have given two kids with male and female ratio 1:1 (Assumed)
- 5.Mortality counts 10% for first year and 5% for remaining years respectively, parent stock will be replaced after 3 years.
- Two nos. of male kids have been preserved/GKS in each batch for breeding (2x143x26=7436 nos.)
- Each buck produced 7kg