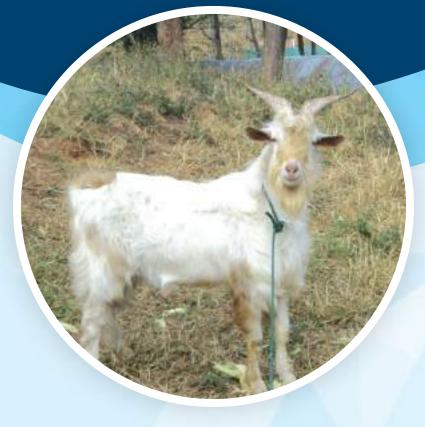

The goats of Assam, hither to be called as Assam Hill Goat (AHG) are commonly found in the plains of the Brahmaputra and Barak valley and in the hilly tract of Dima Hasao and Karbi Anglong. These goats are predominantly of meat type producing good quality meat. Their body size is smaller than many other goat breeds of the country. Assam Hill goats are well known for their high prolificacy, fertility and fecundity coupled with high percentage of twinning and even triplet or quadruplet kiddings.

The coat colours of the animals are either white, brown, black, grey or black and white. Ears are generally erect and horns are curved backward. Most of the animals are bearded and sometimes with long hair on their body coat.