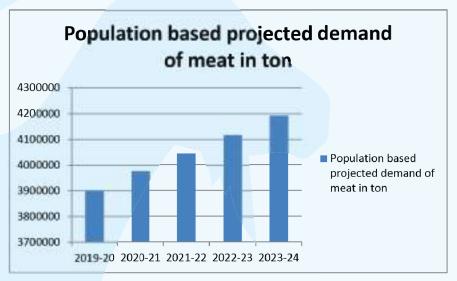

# C. Problems of the state

The climatic and the food habit of the inhabitant of the state are very favourable for goat rearing. About 80% of the state population are non vegetarian and hence the demand of meat, particularly that of goat meat which is a delicacy for all section of people in the state is very high. The state of Assam is already deficient in meat production as can be seen from the fact that whereas as per ICMR daily meat requirement of a healthy grown up man is 10.75 kg/head/year, the average

meat availability in the state is about 12% of the same, which means that there are a huge gap in demand and supply and hence goat rearing could not only improve protein intake in the state ,it will also create great employment opportunity for the rural unemployed youth of the state. This is more so as the state supplies meat to most of the states of the N.E region.