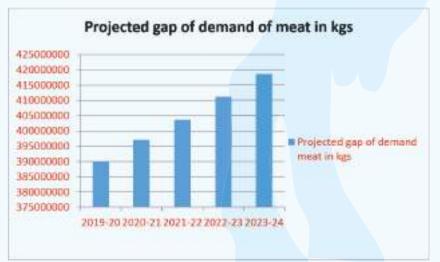

# C. Problems of the state

The climatic and the food habit of the inhabitant of the state are very favourable for goat rearing. About 80% of the state population are non vegetarian and hence the demand of meat, particularly that of goat meat which is a delicacy for all section of people in the state is very high. The state of Assam is already deficient in meat production as can be seen from the fact that whereas as per ICMR daily meat requirement of a healthy grown up man is 10.75 kg/head/year, the average

meat availability in the state is about 12% of the same, which means that there are a huge gap in demand and supply and hence goat rearing could not only improve protein intake in the state ,it will also create great employment opportunity for the rural unemployed youth of the state. This is more so as the state supplies meat to most of the states of the N.E region.