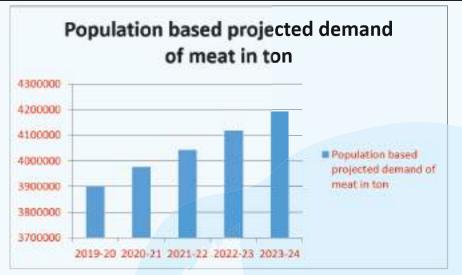

a | 6400          | 4160.00                      |
|       | Total    | 8418          | 5471.70                      |



ANALYSIS OF DEFICIT PRODUCTION OF MEAT AND REQUIREMENT DEMAND AND GAP ANALYSIS Population based projected demand of meat: (ICMR recommended meat 10.75kg/head/annum)

| Sl. No. | Year    | Population based projected demand of meat in ton |
|---------|---------|--------------------------------------------------|
| 1       | 2019-20 | 3902250                                          |
| 2       | 2020-21 | 3977500                                          |
| 3       | 2021-22 | 4042000                                          |
| 4       | 2022-23 | 4117250                                          |
| 5       | 2023-24 | 4192500                                          |



### Projected gap of demand of meat:

| Sl. No. | Year    | Projected gap of demand of meat in kg |
|---------|---------|---------------------------------------|
| 1       | 2019-20 | 389925701                             |
| 2       | 2020-21 | 397112020                             |
| 3       | 2021-22 | 403583608                             |
| 4       | 2022-23 | 411140143                             |
| 5       | 2023-24 | 418698785                             |







Goat milk and its products have played an important role in the economic viability in many parts of the world, especially in developing countries. A variety of manufactured products can be produced from goat milk, including fluid products (low fat, fortified, or flavored), fermented products such as cheese, yogurt or