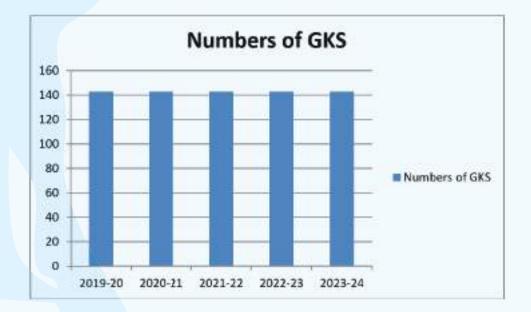

| 132.25                    | 132.25                    | 132.25                    | 132.25                    | 132.25                    |
| Total                                                                                                         | 14242.53                                  | 3373.17                   | 2905.3                    | 2670.05                   | 2650.92                   | 2640.35                   |

1. Goat Keeper Society (GKS) formation for each district:

| Sl. No. | Year    | Numbers of GKS |
|---------|---------|----------------|
| 1       | 2019-20 | 143            |
| 2       | 2020-21 | 143            |
| 3       | 2021-22 | 143            |
| 4       | 2022-23 | 143            |
| 5       | 2023-24 | 143            |







2. Kidding per year of GKS: (Mortality counts 10% for first year and 5% for remaining year respectively, parents will be replaced after 3 years)

| Sl. No. | Year    | Numbers of kids |
|---------|---------|-----------------|
| 1       | 2019-20 | 100386          |
| 2       | 2020-21 | 197152          |
| 3       | 2021-22 | 190984          |
| 4       | 2022-23 | 181974          |
| 5       | 2023-24 | 172362          |



## 3. Goat meat production per year of GKS:

| Sl. No. | Year    | Goat meat production in kgs |
|---------|---------|-----------------------------|
| 1       | 2019-20 | 299299                      |
| 2       | 2020-21 | 637980                      |
| 3       | 2021-22 | 616392                      |
| 4       | 2022-23 | 584857                      |
| 5