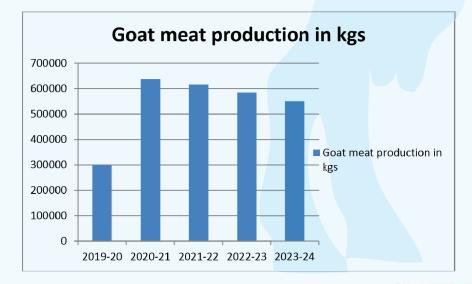

# C. Problems of the state

The climatic and the food habit of the inhabitant of the state are very favourable for goat rearing. About 80% of the state population are non vegetarian and hence the demand of meat, particularly that of goat meat which is a delicacy for all section of people in the state is very high. The state of Assam is already deficient in meat production as can be seen from the fact that whereas as per ICMR daily meat requirement of a healthy grown up man is 10.75 kg/head/year, the average

meat availability in the state is about 12% of the same, which means that there are a huge gap in demand and supply and hence goat rearing could not only improve protein intake in the state ,it will also create great employment opportunity for the rural unemployed youth of the state. This is more so as the state supplies meat to most of the states of the N.E region.